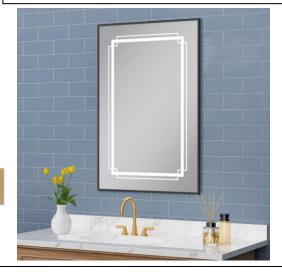

# NARROW FRAMED LED MEDICINE CABINET

MODEL#: GEO 2136-1D (1) N

## **GEORGIA COLLECTION**

### **FEATURES:**

- ONE 21X36" FULLY MIRRORED NARROW FRAMED LED DOOR.
- FOUR ADJUSTABLE 3/8" THICK HIGH POLISHED GLASS SHELVES.
- SHELVING WITH LOCKDOWN MECHANISM (NO HOLES IN CABINET).
- 165-DEGREE PROPRIETARY SOFT CLOSE HEAVY DUTY HINGES.
- MUST SPECIFIY LEFT OR RIGHT DOOR HINGING; NON REVERSIBLE DUE TO WIRING.
- **BRIGHTNESS: 3300 LUMENS**
- HARDWIRE TO WALL SWITCH TO OPERATE.
- FULL GASKET BEHIND DOOR.
- **BACK WALL MIRROR FULLY** SEALED.